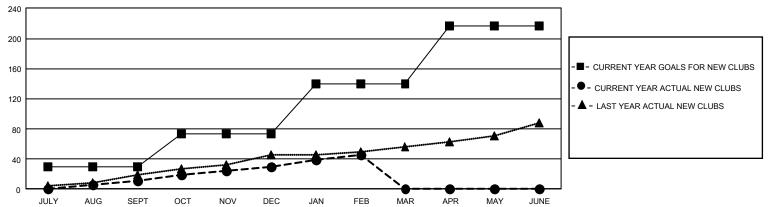

#### GOALS AND ACTUAL NEW CLUBS CUMULATIVE

### REPORT DOES NOT INCLUDE CLUBS IN UNDISTRICTED AREAS.

| Clubs                 |               |           |               | Members               |                       |                         |                                                    |
|-----------------------|---------------|-----------|---------------|-----------------------|-----------------------|-------------------------|----------------------------------------------------|
| RESULTS FOR 2021-2022 |               |           |               | RESULTS FOR 2021-2022 |                       |                         |                                                    |
| QUARTER               | NEW CLUB GOAL | NEW CLUBS | DROPPED CLUBS | QUARTER MEMB          | ER GROWTH NET<br>GOAL | MEMBER GROWTH<br>ACTUAL | DROPPED<br>MEMBERS ACTUAL<br>(including transfers) |
| JULY/AUG/SEPT         | 90            | 11        | 76            | JULY/AUG/SEPT         | 1596                  | 2,460                   | 3,837                                              |
| OCT/NOV/DEC           | 129           | 19        | 51            | OCT/NOV/DEC           | 1935                  | 3,888                   | 5,147                                              |
| JAN/FEB/MAR           | 201           | 15        | 25            | JAN/FEB/MAR           | 2081                  | 2,684                   | 2,436                                              |
| APR/MAY/JUNE          | 228           | 0         | 0             | APR/MAY/JUNE          | 2310                  | 0                       | 0                                                  |