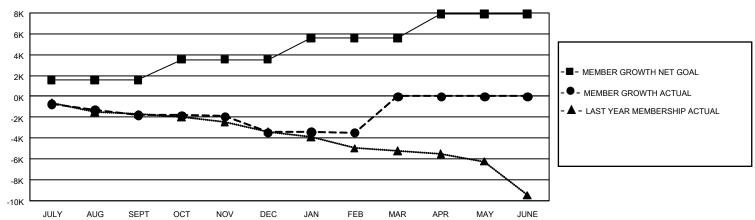

#### GOALS AND ACTUAL MEMBERS CUMULATIVE

| DROPPED CLUBS: 152             |                        | 3,359 CLUBS OF 9,172 ADDED 1 OR<br>MORE NEW MEMBERS | GENDER DISTRIBUTION MALE 172,397 (75.88%)                  |                                            |  |
|--------------------------------|------------------------|-----------------------------------------------------|------------------------------------------------------------|--------------------------------------------|--|
| DROPPED MEMBERS DECEASED 1,603 |                        |                                                     | FEMALE  NON BINARY  PREFER NOT TO ANSWER                   | 54,767 (24.11%)<br>1 (0.00%)<br>27 (0.01%) |  |
| CLUB CANCELLED OTHER TOTAL     | 958<br>8,861<br>11,422 | CLICK HERE FOR CUMULATIVE MEMBERSHIP DATA           | TOTAL FAMILY UNIT MEMBE<br>FAMILY MEMBERS PAYING I<br>DUES |                                            |  |

### REPORT DOES NOT INCLUDE CLUBS IN UNDISTRICTED AREAS.

| Clubs                 |               |           |               | Members               |                       |                         |                                                    |
|-----------------------|---------------|-----------|---------------|-----------------------|-----------------------|-------------------------|----------------------------------------------------|
| RESULTS FOR 2021-2022 |               |           |               | RESULTS FOR 2021-2022 |                       |                         |                                                    |
| QUARTER               | NEW CLUB GOAL | NEW CLUBS | DROPPED CLUBS | QUARTER MEMB          | ER GROWTH NET<br>GOAL | MEMBER GROWTH<br>ACTUAL | DROPPED<br>MEMBERS ACTUAL<br>(including transfers) |
| JULY/AUG/SEPT         | 90            | 11        | 76            | JULY/AUG/SEPT         | 1596                  | 2,460                   | 3,837                                              |
| OCT/NOV/DEC           | 129           | 19        | 51            | OCT/NOV/DEC           | 1935                  | 3,888                   | 5,147                                              |
| JAN/FEB/MAR           | 201           | 15        | 25            | JAN/FEB/MAR           | 2081                  | 2,684                   | 2,436                                              |
| APR/MAY/JUNE          | 228           | 0         | 0             | APR/MAY/JUNE          | 2310                  | 0                       | 0                                                  |